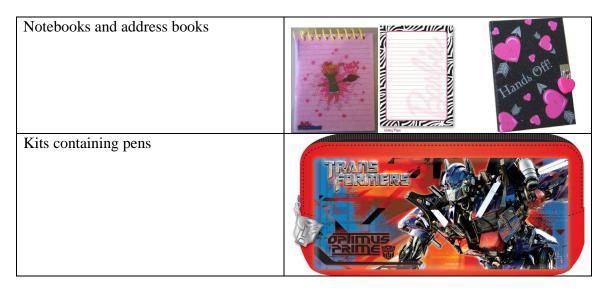

### **2.3 Other stationery products**

Stationery items generally have an educational and functional purpose. Adding features and decorations is not generally considered as enough to change the purpose of these products, as no play value is introduced. This line of reasoning may apply to notebooks, address books, kits containing pencils, stickers, writing sets containing pads of paper, envelopes and sometimes a pen, all colored or decorated with coordinated patterns, sheets of stickers for decorating letter paper, rulers, compasses etc.