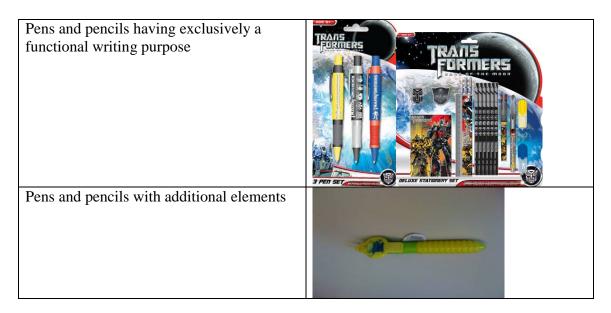

Blowing bubbles pens
Image: Constraint of the second s

Examples of writing articles intended for use in play:

Pens and pencils having exclusively a functional writing purpose are not considered as toys. Pens and pencils having additional elements (such as decoration, smell, etc) are not considered as toys, if the additional elements do not incite to play. Examples of writing articles not regarded as toys: